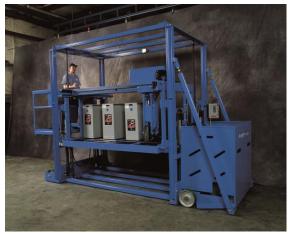

## **The TS2-40 High Performance Triple Level Vehicle**

TS2-40 Double Level High Performance Vehicle & Modular Roller Storage System

**Magnet Swing Arm** 

## Dimensional Specifications (Specifications Subject to Change without Notice)

| Overall Width:              | 72.50"      |
|-----------------------------|-------------|
| Overall Length:             | 197.50"     |
| Battery Compartment Width:  | 96.00"      |
| Lowered Roller Bed Height:  | 7.00"       |
| Elevated Roller Bed Height: | 94.62"      |
| Vehicle Weight:             | 12,170 lbs. |

## **Performance Specifications**

| Capacity:                  | 10,000 Lbs. or 4545 Kgs.             |
|----------------------------|--------------------------------------|
| Travel Speed:              | 300 FPM (Variable)                   |
| Lift Speed:                | 37 FPM (No Load) 19 FPM (Load)       |
| Lower Speed:               | 70 FPM                               |
| Bridge Traverse Speed:     | 6 Seconds                            |
| Hydraulic System Pressure: | 1900 PSI (Sub-System Pressures Vary) |
| Input / Operating Voltage: | 10 HP 480 VAC, 1800 RPM Motor        |
|                            | 10 HP 575 VAC, 1800 RPM Motor        |
|                            | 30 Amp Service Required              |
|                            | (Options Available, Consult Factory) |
| Control Circuit Voltage:   | 24 Volt DC (Safer for Operator)      |